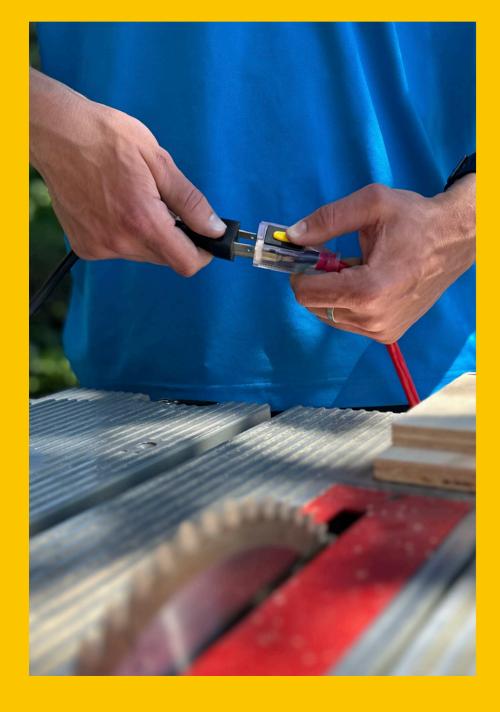

With PlugLocker's integrated locking feature, accidental disconnection and related safety issues are things of the past. With a simple push of the button, PlugLocker pins slip through the plug's blade holes, automatically locking any standard 125-volt plug.

#### **FEATURES**

- Built-In Push Button Locking System
- Locking Strength of 40 lbs.
- Power On Lighted End

- Indoor/Outdoor Sun and Cold Weather Resistant
- Dust, Dirt and Water Resistant\*
- SJTW Rated Abrasion Resistant Casing