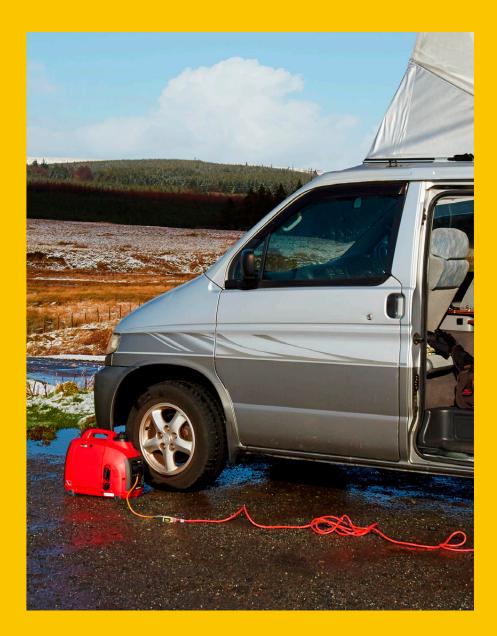

### For use with power tools, portable lighting, lawn tools, generators, construction and industrial applications, woodworking and machine shops, farms, automotive, lighting, home and garden sound and stage, and more.

With PlugLocker's integrated locking feature, accidental disconnection and related safety issues are things of the past. With a simple push of the button, PlugLocker pins slip through the plug's blade holes, automatically locking any standard 125-volt plug.