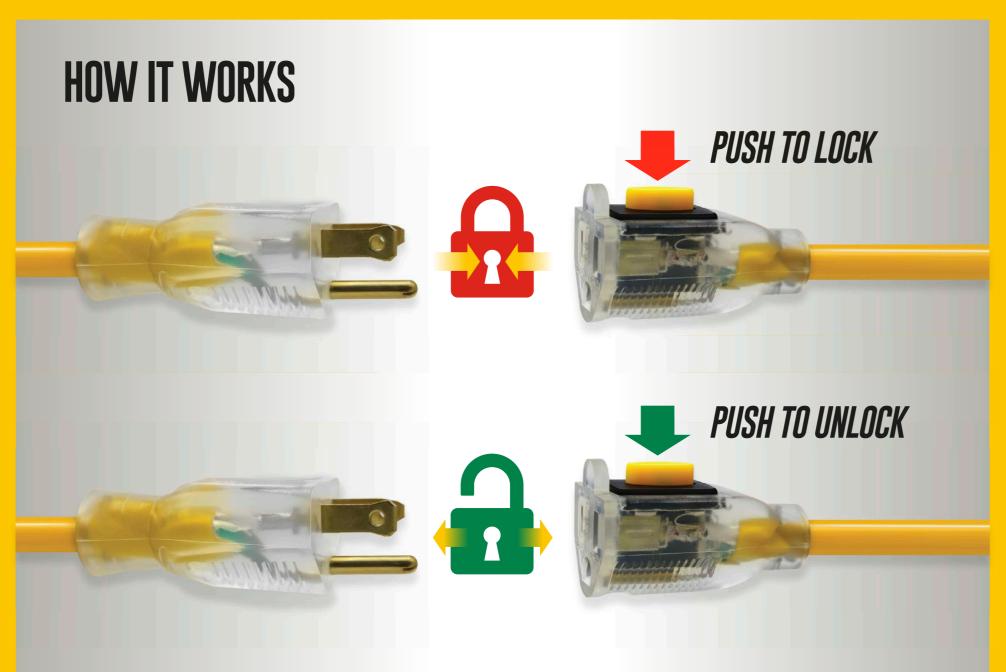

With PlugLocker's integrated locking feature, accidental disconnection and related safety issues are things of the past. With a simple push of the button, PlugLocker pins slip through the plug's blade holes, automatically locking any standard 125-volt plug.

#### **FEATURES**

- Built-In Push Button Locking System
- Locking Strength of 40 lbs.
- Power On Lighted End

- Indoor/Outdoor Sun and Cold Weather Resistant
- Dust, Dirt and Water Resistant\*
- SJTW Rated Abrasion Resistant Casing