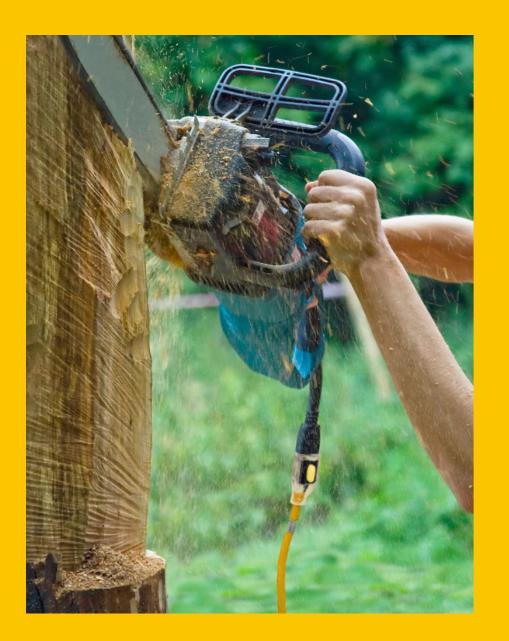

# WHEN POWER IS CRITICAL

### For use with power tools, portable lighting, lawn tools, generators, construction and industrial applications, woodworking and machine shops, farms, automotive, lighting, home and garden sound and stage, and more.

With PlugLocker's integrated locking feature, accidental disconnection and related safety issues are things of the past. With a simple push of the button, PlugLocker pins slip through the plug's blade holes, automatically locking any standard 125-volt plug.