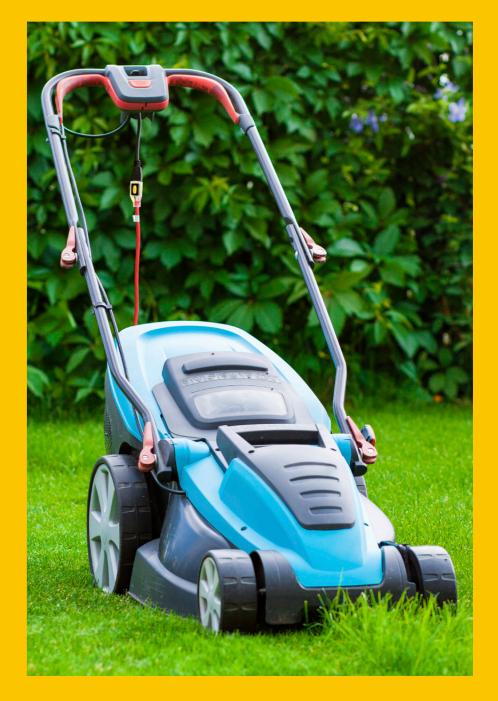

### For use with power tools, portable lighting, lawn tools, generators, construction and industrial applications, woodworking and machine shops, farms, automotive, lighting, home and garden sound and stage, and more.

With PlugLocker's integrated locking feature, accidental disconnection and related safety issues are things of the past. With a simple push of the button, PlugLocker pins slip through the plug's blade holes, automatically locking any standard 125-volt plug.